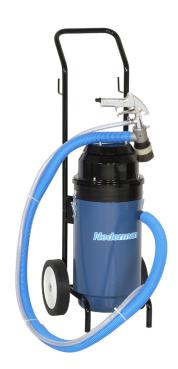

## **Dust - Free Sandblasting Solution**

The Nederman SB750 is a sandblasting unit that efficiently collects abrasive materials immediately after use, providing a dust-free environment and enhanced convenience. By preventing airborne particles, it ensures a cleaner and healthier workspace.

## **General Features**

- Compressed air powered with electrical vacuum capturing the blasting material and dust created.
- Collects abrasive materials immediately after use, preventing airborne particles and allows recycling the abrasive dusts.
- Build with robust sheet metal housing for enhanced durability and protection against industrial wear and tear.
- Provides excellent accessibility to various surface shapes with different accessory nozzles, ensuring effective blasting.
- Suitable for removing rust, old paint, welding scale, and more, across various industrial settings.
- Includes blasting gun, brush nozzle and 1.26 in. 6.5 ft. (2m) hose.