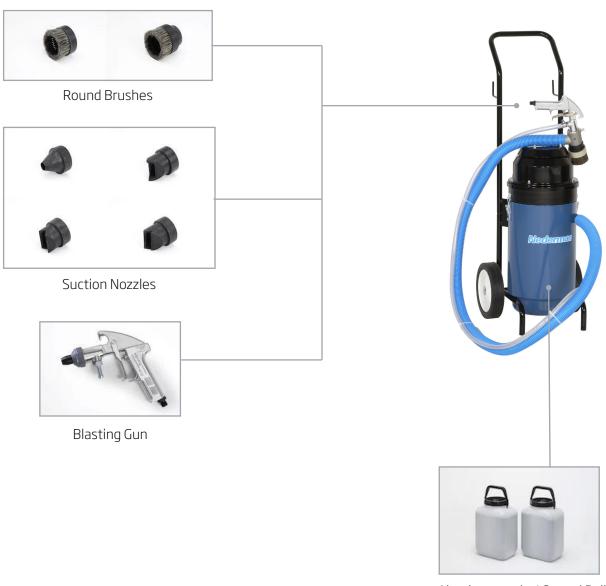

## **General Features**

- Compressed air powered with electrical vacuum capturing the blasting material and dust created.
- Collects abrasive materials immediately after use, preventing airborne particles and allows recycling the abrasive dusts.
- Build with robust sheet metal housing for enhanced durability and protection against industrial wear and tear.
- Provides excellent accessibility to various surface shapes with different accessory nozzles, ensuring effective blasting.
- Suitable for removing rust, old paint, welding scale, and more, across various industrial settings.
- Includes blasting gun, brush nozzle and 1.26 in. 6.5 ft. (2m) hose.

## Accessories

Aluminum grain / Crystal Ball